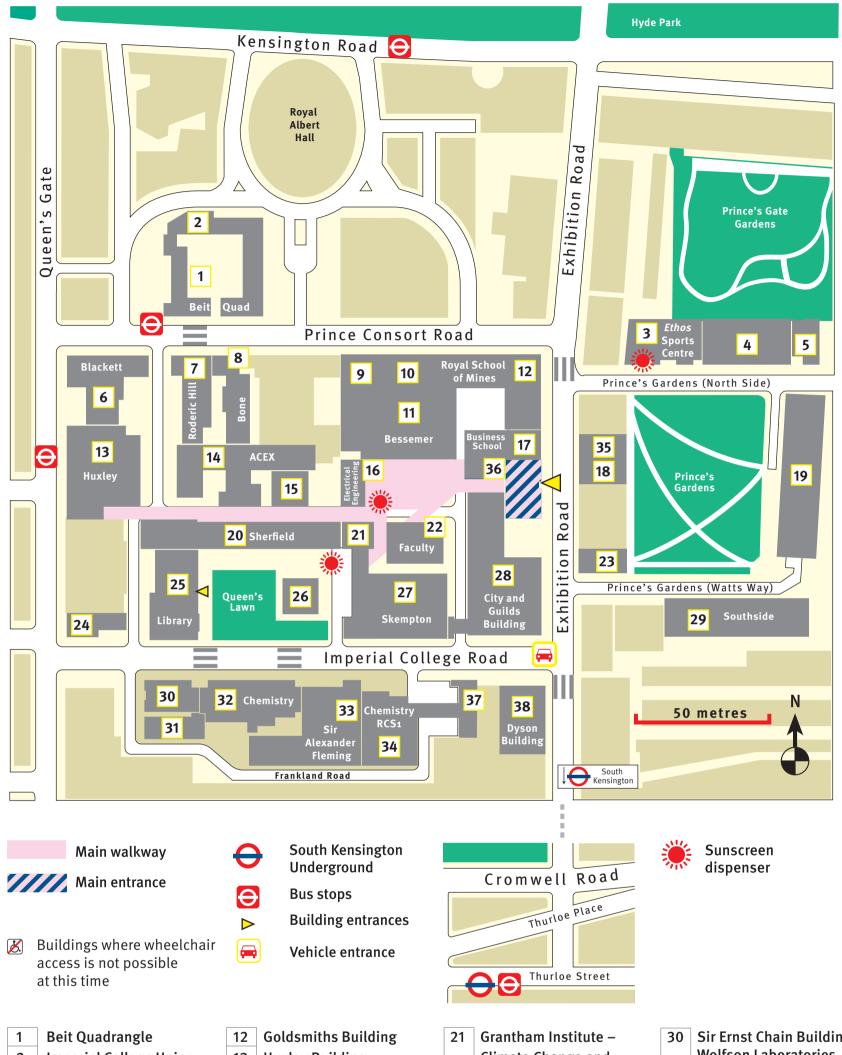

## South Kensington Campus

- Imperial College Union **Ethos Sports Centre** 4 Prince's Gdns, North Side 5 **Weeks Hall** 6 **Blackett Laboratory** 7 **Roderic Hill Building Bone Building**
- Royal School of Mines 🗷 9 **Aston Webb** 10 **Bessemer Building**
- 13 **Huxley Building ACE Extension** 15 William Penney Laboratory 🔀 **Electrical Engineering** 16 **Business School** 17 53 Prince's Gate 18 19 Eastside 20 **Sherfield Building Student Hub**

**Conference Office** 

Climate Change and the Environment Faculty Building 58 Prince's Gate 🔏 170 Queen's Gate 🔀 **Central Library** 25 Queen's Tower 26 27 **Skempton Building** City and Guilds **Building** 

29 Southside

30 | Sir Ernst Chain Building -**Wolfson Laboratories** 31 Flowers Building **Chemistry Building** 33 Sir Alexander Fleming **Building** 34 | Chemistry RCS1 52 Prince's Gate 35 36 **Alumni Visitor Centre** 37 **Observatory Building** Dyson Building of **Design Engineering**